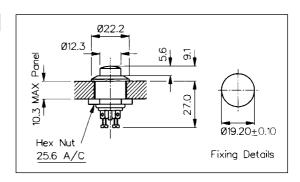

## FRONT PANEL MOUNTING

- 22mm diameter
- Recessed Button
- S.P. Push to Make
- Screw Terminals
- Brass, Chrome Plated Body, Glass Filled Nylon Button