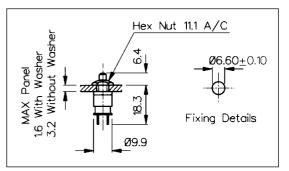

## REAR PANEL MOUNTING

- S.P. Push to Make
- Solder Tags
- 1A, 28V a.c./d.c.
- Brass Nickel Plated Body, Glass Filled Nylon Button

| Specification                    | MP0012/Colour                                         | MP0012/1/Colour                                       | MP0016/Colour                                 |
|----------------------------------|-------------------------------------------------------|-------------------------------------------------------|-----------------------------------------------|
| Terminations:                    | Screw Terminals                                       | Screw Terminals                                       | Solder Tags                                   |
| Switching:                       | S.P. Push to Make<br>Slow Momentary Action            | S.P. Push to Make<br>Slow Momentary Action            | S.P. Push to Make<br>Slow Momentary Action    |
| Max. Rating:                     | 0.25A. 250V a.c., 1A. 110V a.c.,<br>2A. 12V a.c./d.c. | 0.25A. 250V a.c., 1A. 110V a.c.,<br>2A. 12V a.c./d.c. | 1A 28V a.c./d.c. (non-inductive)              |
| Contact Resistance:              | $<$ 15m $\Omega$                                      | <15mΩ                                                 | $<$ 15m $\Omega$                              |
| Insulation Resistance:           | $>$ 10 $^4$ M $\Omega$                                | $>$ 10 $^4$ M $\Omega$ .                              | $>$ 10 $^4$ M $\Omega$                        |
| Dielectric Strength:             | >2.5kV a.c.                                           | >2.5kV a.c.                                           | >2.0kV a.c.                                   |
| Operating Temp. Range:           | -20°C to +85°C                                        | -20°C to +85°C                                        | -20°C to +85°C                                |
| Operatiing Pressure (typ):       | 936gms (33ozs)                                        | 936gms (33ozs)                                        | 634gms (22ozs)                                |
| Materials:<br>Moulding:<br>Body: | Glass Filled Nylon<br>Brass, Chrome Plated            | Glass Filled Nylon<br>Brass, Chrome Plated            | Glass Filled Nylon<br>Brass, Chrome Plated    |
| Contacts/Terms:                  | Brass, Silver Plated                                  | Brass, Silver Plated                                  | Brass, Silver Plated                          |
| Variants:                        | Button Colour: Standard - Black,<br>/RD (Red)         | Button Colour: Standard - Black,<br>/RD (Red)         | Button Colour: Standard - Black,<br>/RD (Red) |
| RoHS                             | Compliant                                             | Compliant                                             | Compliant                                     |