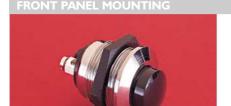

## FRONT PANEL MOUNTING

- 22mm diameter
- Recessed Button
- S.P. Push to Make
- Screw Terminals
- Brass, Chrome Plated Body, Glass Filled Nylon Button