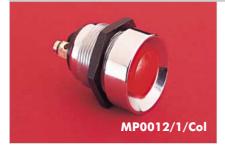

## REAR PANEL MOUNTING

- S.P. Push to Make
- Solder Tags
- 1A, 28V a.c./d.c.
- Brass Nickel Plated Body, Glass Filled Nylon Button

| Specification                    | MP0012/Colour                                         | MP0012/1/Colour                                       | MP0016/Colour                                 |
|----------------------------------|-------------------------------------------------------|-------------------------------------------------------|-----------------------------------------------|
| Terminations:                    | Screw Terminals                                       | Screw Terminals                                       | Solder Tags                                   |
| Switching:                       | S.P. Push to Make<br>Slow Momentary Action            | S.P. Push to Make<br>Slow Momentary Action            | S.P. Push to Make<br>Slow Momentary Action    |
| Max. Rating:                     | 0.25A. 250V a.c., 1A. 110V a.c.,<br>2A. 12V a.c./d.c. | 0.25A. 250V a.c., 1A. 110V a.c.,<br>2A. 12V a.c./d.c. | 1A 28V a.c./d.c. (non-inductive)              |
| Contact Resistance:              | $<$ 15m $\Omega$                                      | <15mΩ                                                 | $<$ 15m $\Omega$                              |
| Insulation Resistance:           | $>$ 10 $^4$ M $\Omega$                                | $>$ 10 $^4$ M $\Omega$ .                              | $>$ 10 $^4$ M $\Omega$                        |
| Dielectric Strength:             | >2.5kV a.c.                                           | >2.5kV a.c.                                           | >2.0kV a.c.                                   |
| Operating Temp. Range:           | -20°C to +85°C                                        | -20°C to +85°C                                        | -20°C to +85°C                                |
| Operatiing Pressure (typ):       | 936gms (33ozs)                                        | 936gms (33ozs)                                        | 634gms (22ozs)                                |
| Materials:<br>Moulding:<br>Body: | Glass Filled Nylon<br>Brass, Chrome Plated            | Glass Filled Nylon<br>Brass, Chrome Plated            | Glass Filled Nylon<br>Brass, Chrome Plated    |
| Contacts/Terms:                  | Brass, Silver Plated                                  | Brass, Silver Plated                                  | Brass, Silver Plated                          |
| Variants:                        | Button Colour: Standard - Black,<br>/RD (Red)         | Button Colour: Standard - Black,<br>/RD (Red)         | Button Colour: Standard - Black,<br>/RD (Red) |
| RoHS                             | Compliant                                             | Compliant                                             | Compliant                                     |