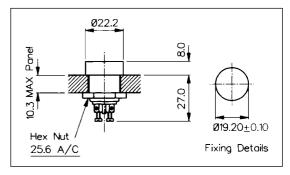

## REAR PANEL MOUNTING

- S.P. Push to Make
- Solder Tags
- 1A, 28V a.c./d.c.
- Brass Nickel Plated Body, Glass Filled Nylon Button

| Specification                    | MP0012/Colour                                         | MP0012/1/Colour                                       | MP0016/Colour                                 |
|----------------------------------|-------------------------------------------------------|-------------------------------------------------------|-----------------------------------------------|
| Terminations:                    | Screw Terminals                                       | Screw Terminals                                       | Solder Tags                                   |
| Switching:                       | S.P. Push to Make<br>Slow Momentary Action            | S.P. Push to Make<br>Slow Momentary Action            | S.P. Push to Make<br>Slow Momentary Action    |
| Max. Rating:                     | 0.25A. 250V a.c., 1A. 110V a.c.,<br>2A. 12V a.c./d.c. | 0.25A. 250V a.c., 1A. 110V a.c.,<br>2A. 12V a.c./d.c. | 1A 28V a.c./d.c. (non-inductive)              |
| Contact Resistance:              | $<$ 15m $\Omega$                                      | <15mΩ                                                 | $<$ 15m $\Omega$                              |
| Insulation Resistance:           | $>$ 10 $^4$ M $\Omega$                                | $>$ 10 $^4$ M $\Omega$ .                              | $>$ 10 $^4$ M $\Omega$                        |
| Dielectric Strength:             | >2.5kV a.c.                                           | >2.5kV a.c.                                           | >2.0kV a.c.                                   |
| Operating Temp. Range:           | -20°C to +85°C                                        | -20°C to +85°C                                        | -20°C to +85°C                                |
| Operatiing Pressure (typ):       | 936gms (33ozs)                                        | 936gms (33ozs)                                        | 634gms (22ozs)                                |
| Materials:<br>Moulding:<br>Body: | Glass Filled Nylon<br>Brass, Chrome Plated            | Glass Filled Nylon<br>Brass, Chrome Plated            | Glass Filled Nylon<br>Brass, Chrome Plated    |
| Contacts/Terms:                  | Brass, Silver Plated                                  | Brass, Silver Plated                                  | Brass, Silver Plated                          |
| Variants:                        | Button Colour: Standard - Black,<br>/RD (Red)         | Button Colour: Standard - Black,<br>/RD (Red)         | Button Colour: Standard - Black,<br>/RD (Red) |
| RoHS                             | Compliant                                             | Compliant                                             | Compliant                                     |