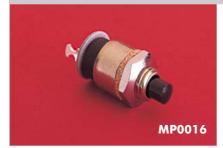

## REAR PANEL MOUNTING

- S.P. Push to Make
- Solder Tags
- 1A, 28V a.c./d.c.
- Brass Nickel Plated Body, Glass Filled Nylon Button

| Specification                    | MP0012/Colour                                         | MP0012/1/Colour                                       | MP0016/Colour                                 |
|----------------------------------|-------------------------------------------------------|-------------------------------------------------------|-----------------------------------------------|
| Terminations:                    | Screw Terminals                                       | Screw Terminals                                       | Solder Tags                                   |
| Switching:                       | S.P. Push to Make<br>Slow Momentary Action            | S.P. Push to Make<br>Slow Momentary Action            | S.P. Push to Make<br>Slow Momentary Action    |
| Max. Rating:                     | 0.25A. 250V a.c., 1A. 110V a.c.,<br>2A. 12V a.c./d.c. | 0.25A. 250V a.c., 1A. 110V a.c.,<br>2A. 12V a.c./d.c. | 1A 28V a.c./d.c. (non-inductive)              |
| Contact Resistance:              | $<$ 15m $\Omega$                                      | <15mΩ                                                 | $<$ 15m $\Omega$                              |
| Insulation Resistance:           | $>$ 10 $^4$ M $\Omega$                                | $>$ 10 $^4$ M $\Omega$ .                              | $>$ 10 $^4$ M $\Omega$                        |
| Dielectric Strength:             | >2.5kV a.c.                                           | >2.5kV a.c.                                           | >2.0kV a.c.                                   |
| Operating Temp. Range:           | -20°C to +85°C                                        | -20°C to +85°C                                        | -20°C to +85°C                                |
| Operatiing Pressure (typ):       | 936gms (33ozs)                                        | 936gms (33ozs)                                        | 634gms (22ozs)                                |
| Materials:<br>Moulding:<br>Body: | Glass Filled Nylon<br>Brass, Chrome Plated            | Glass Filled Nylon<br>Brass, Chrome Plated            | Glass Filled Nylon<br>Brass, Chrome Plated    |
| Contacts/Terms:                  | Brass, Silver Plated                                  | Brass, Silver Plated                                  | Brass, Silver Plated                          |
| Variants:                        | Button Colour: Standard - Black,<br>/RD (Red)         | Button Colour: Standard - Black,<br>/RD (Red)         | Button Colour: Standard - Black,<br>/RD (Red) |
| RoHS                             | Compliant                                             | Compliant                                             | Compliant                                     |